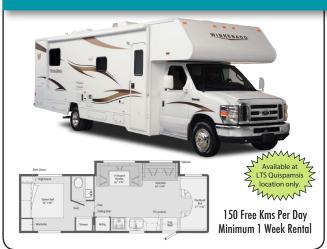

# **CLASS "C" MOTORHOMES**

#### TRAVEL TRAILERS

Weighs Aprox. 3500lbs \*Layout may vary by location.

Sleeps 6-8
Weighs Aprox. 6000lbs
\*Layout may vary by location.

Sleeps 6-8
Weighs Aprox. 7000lbs
\*Layout may vary by location.