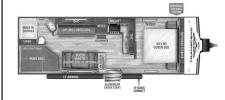

#### TRAVEL TRAILERS

Weighs Aprox. 3500lbs \*Layout may vary by location.

Sleeps 6-8
Weighs Aprox. 6000lbs
\*Layout may vary by location.

Sleeps 6-8
Weighs Aprox. 7000lbs
\*Layout may vary by location.