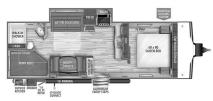

#### TRAVEL TRAILERS

Weighs Aprox. 3500lbs \*Layout may vary by location.

Sleeps 6-8
Weighs Aprox. 6000lbs
\*Layout may vary by location.

Sleeps 6-8
Weighs Aprox. 7000lbs
\*Layout may vary by location.