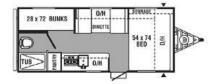

#### TRAVEL TRAILERS

Weighs Aprox. 3500lbs \*Layout may vary by location.

Sleeps 6-8
Weighs Aprox. 6000lbs
\*Layout may vary by location.

Sleeps 6-8
Weighs Aprox. 7000lbs
\*Layout may vary by location.