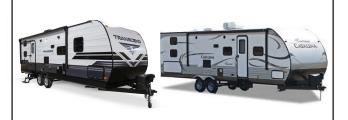

#### TRAVEL TRAILERS

Weighs Aprox. 3500lbs \*Layout may vary by location.

Sleeps 6-8
Weighs Aprox. 6000lbs
\*Layout may vary by location.

Sleeps 6-8
Weighs Aprox. 7000lbs
\*Layout may vary by location.